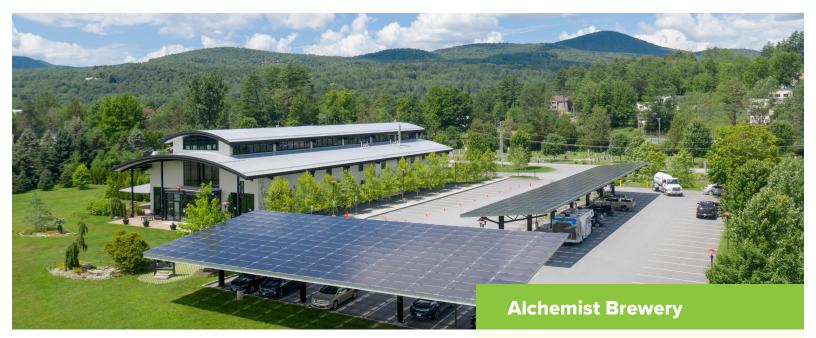

## PERFORMANCE

**Annual estimated energy production** 178,022 kWh

Estimated energy production over guaranteed life (25 years) 174MWh

## COST BENEFIT ANALYSIS

**Annual energy savings** \$33,500

**Energy savings at 25 years** \$871,000

## SYSTEM

**System size** 145kW DC

Module model 360 Sunpreme 370

**Number of modules** 384 SunPreme Bifacials

Mounting system RBI Solar Canopy

**Orientation** 180 degrees south

Inverter technology SolarEdge 33.3kW + 30kW (63.3kWAC total)

ANNUAL ENVIRONMENTAL BENEFITS

**213.6** Metric tons CO<sub>2</sub> offset

**2,090** Trees planted

18 Homes powered