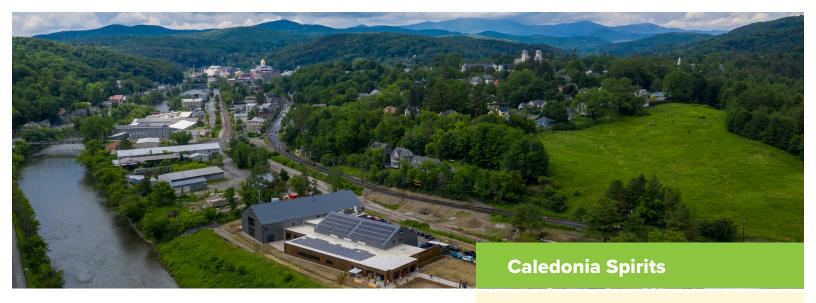

## SYSTEM

**System size** 83.7kW DC (STC)

**Module model** LG 395w

**Number of modules** 212 (Pitched 112, Flat 100)

Mounting system (Pitched) IronRidge (27 degrees)

Mounting system (Flat Roof)
PanelClaw Polar Bear III HD
(Tilt 5 degrees)

**Orientation**194 degrees south

Inverter technology SolarEdge 33.3kW + 30kW (63.3kWAC total)