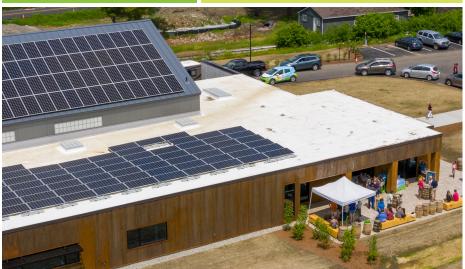

## SYSTEM

**System size** 83.7kW DC (STC)

**Module model** LG 395w

**Number of modules** 212 (Pitched 112, Flat 100)

Mounting system (Pitched) IronRidge (27 degrees)

Mounting system (Flat Roof)
PanelClaw Polar Bear III HD
(Tilt 5 degrees)

**Orientation**194 degrees south

Inverter technology SolarEdge 33.3kW + 30kW (63.3kWAC total)